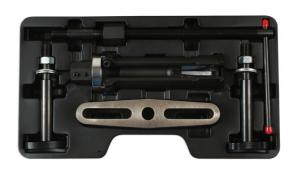

## **Cylinder Liners Extractor Tool**

Designed specifically for removing the cylinder block liners from "wet liner" type engine blocks. Also known as 'engine cylinder sleeve puller' or 'wet sleeve extractor'.

## **Additional Information**

- Fully adjustable puller attachment covering cylinder diameters from 60mm to 160mm.
- Wet cylinder liner engine designs can be found in motorcycles, cars, heavy goods vehicles, agricultural engines, boats and aeroplane engines etc.
- · Wet cylinder liners can be found in vintage, classic and modern engines.
- Not for use with power tools hand tool use only.
- · Pulling force provided by force screw.